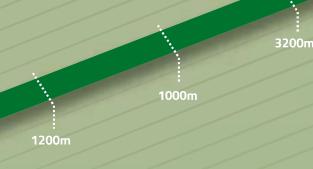

## **DIRT TRACK**

- Left Handed
- Oval Distance: 1750m (8<sup>3</sup>/<sub>4</sub> furlongs)
- Width: 25m (approx. 82ft)
- Banking on the turns: 5.5%
- Distance from final turn to finish line: 400m (2 furlongs)

## **TURF TRACK**

- Left Handed
- Oval Distance: 2400m (12 furlongs)
- Width: 30m (approx. 98ft)
- Banking on the turns: 5%
- Distance from final turn to finish line: 450m (2.25 furlongs)