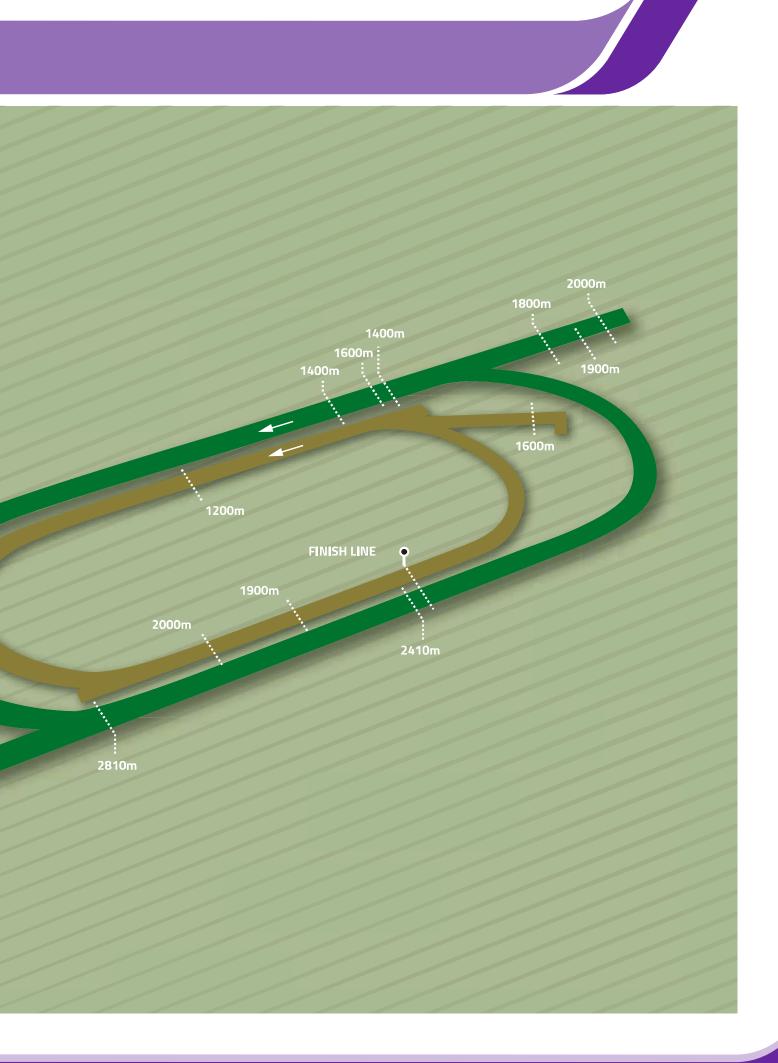

## **DIRT TRACK**

- Left Handed
- Oval Distance: 1750m (8<sup>3</sup>/<sub>4</sub> furlongs)
- Width: 25m (approx. 82ft)
- Banking on the turns: 5.5%
- Distance from final turn to finish line: 400m (2 furlongs)

## **TURF TRACK**

- Left Handed
- Oval Distance: 2400m (12 furlongs)
- Width: 30m (approx. 98ft)
- Banking on the turns: 5%
- Distance from final turn to finish line: 450m (2.25 furlongs)