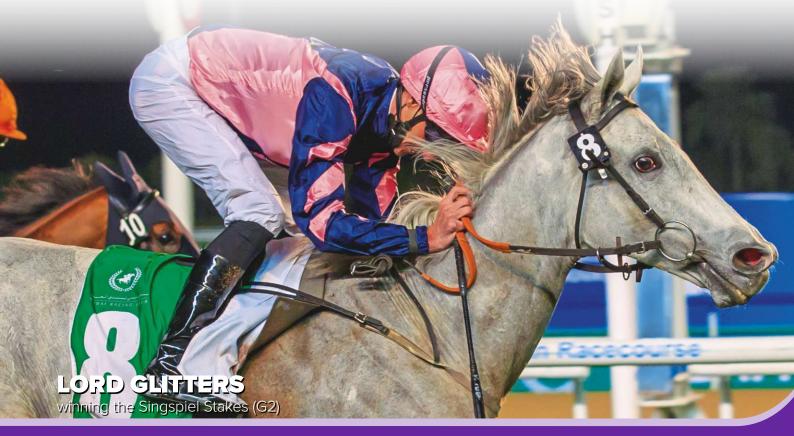

# LORD GLITTERS winning the G2 Singspiel Stakes

ES

#### RACE 3 SINGSPIEL STAKES

#### USD 180,000 (108000, 36000, 18000, 9000, 5400, 3600)

 For NH 4YO+ & SH 3YO+

 Entry:
 USD 630

 Declaration:
 Free

 Weight:
 SH 3YO 55.0 kg

 NH & SH 4YO+ 59.0 kg

|            | Ning Shifton SS.o Kg                                                               |
|------------|------------------------------------------------------------------------------------|
| Penalties: | Winners of a Group or Grade 1 since June 30, 2022 3.0 kg                           |
|            | Winners of a Group or Grade 2 since June 30, 2022 2.0 kg                           |
| Allowance: | Fillies & Mares 2.0 kg                                                             |
| Note:      | Should no SH 3YO enter and/or declare to run the weights will adjusted to 57.0 kg. |
|            | Entries will not be accepted for horses rated below 90                             |